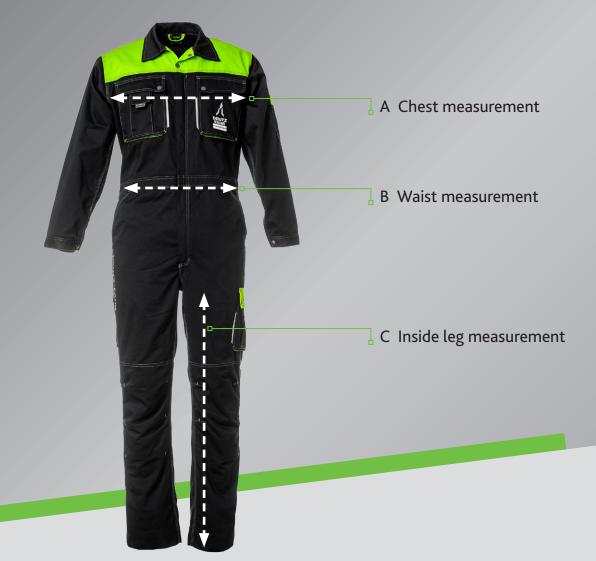

## SIZE CHART.

## Green Line Collection.

| Size | Jackets, Overalls          |            |              | Trousers, Bermuda shorts, Dungarees |              |                        |             | Children's<br>clothing |
|------|----------------------------|------------|--------------|-------------------------------------|--------------|------------------------|-------------|------------------------|
|      | Size = chest measurement   |            |              | Size = waist measurement            |              | Inside leg measurement |             | Years/height           |
|      | А                          |            |              | В                                   |              | С                      |             |                        |
|      | Size=½chest<br>measurement | Chest (cm) | Sizes (inch) | Waist (cm)                          | Waist (inch) | Size (cm)              | Size (inch) | Size (cm)              |
| XS   | 46                         | 88-92      | 32           | 70-80                               | 28-32        | 78                     | 31          | 2 years/92             |
| S    | 48                         | 92-96      | 34           | 75-85                               | 30-34        | 81                     | 32          | 4 years/104            |
| М    | 50                         | 96-104     | 36-38        | 82-92                               | 32-36        | 84                     | 33          | 6 years/116            |
| L    | 52-54                      | 104-108    | 40           | 88-98                               | 35-39        | 84                     | 33          | 8 years/128            |
| XL   | 56                         | 108-112    | 42           | 96-106                              | 38-42        | 85                     | 34          | 10 years/140           |
| 2XL  | 58-60                      | 112-120    | 44           | 104-114                             | 41-45        | 85                     | 34          | 12 years/152           |
| 3XL  | 62                         | 120-124    | 46           | 112-122                             | 44-48        | 86                     | 34          | 14 years/164           |
| 4XL  | 64-66                      | 124-132    | 48           | 118-128                             | 47-51        | 86                     | 34          | 16 years/176           |
| 5XL  | 68                         | 132-140    | 50           | 124-134                             | 48-52        | 86                     | 34          |                        |