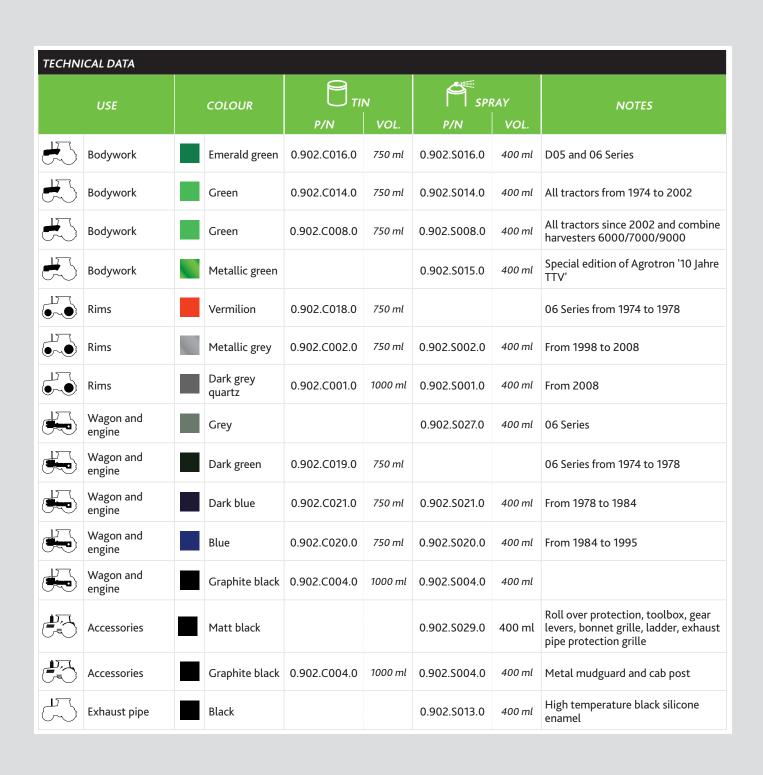

## THE DEUTZ-FAHR RANGE OF ORIGINAL PAINTS.

DEUTZ-FAHR ORIGINAL PAINTS PROVIDE EXCELLENT DURABILITY AND A PERFECT COLOUR AND GLOSS MATCH.

- ► DEUTZ-FAHR's product range satisfies all professional painting requirements.
- ► DEUTZ-FAHR colours are available in a tin or spray can for all types of application.
- ► The products available also include a specific temperature resistant enamel for the exhaust pipes.
- ► The technical specifications imposed by the original manufacturing specifications

ensure not only the correct colour shade, but also the right degree of gloss of each paint.

To repaint a DEUTZ-FAHR tractor, only trust original products.